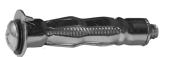

# Wedge Anchors

ΓΥΥ

We Distribute for Powers & Redhead. Other name brands available. • We also offer some sizes Hot Dipped Galvanized and 316 Stainless Steel.

• Test reports and approvals available for name brand items.

\*If applicable, please specify head style in first space provided. Specify material in second space provided. S = 18-8 300 Series Stainless Steel Z = Zinc Plated Steel

| ITEM NO.      | DIAMETER &<br>LENGTH | HOLE SIZE &<br>BOLT DIAMETER | MATERIAL<br>FINISHES |
|---------------|----------------------|------------------------------|----------------------|
| *25N175AWG_   | 1/4 X 1-3/4"         | 1/4"                         | 18-8 SS, ZINC PLATED |
| *25N225AWG_   | 1/4 X 2-1/4"         | 1/4"                         | 18-8 SS, ZINC PLATED |
| *25N325AWG_   | 1/4 X 3-1/4"         | 1/4"                         | 18-8 SS, ZINC PLATED |
| *37N225AWG_   | 3/8 X 2-1/4"         | 3/8"                         | 18-8 SS, ZINC PLATED |
| *37N275AWG_   | 3/8 X 2-3/4"         | 3/8"                         | 18-8 SS, ZINC PLATED |
| *37N300AWG_   | 3/8 X 3"             | 3/8"                         | 18-8 SS, ZINC PLATED |
| *37N375AWG_   | 3/8 X 3-3/4"         | 3/8"                         | 18-8 SS, ZINC PLATED |
| *37N500AWG_   | 3/8 X 5"             | 3/8"                         | 18-8 SS, ZINC PLATED |
| *37N650AWG_   | 3/8 X 6-1/2"         | 3/8"                         | 18-8 SS, ZINC PLATED |
| *50N275AWG_   | 1/2 X 2-3/4"         | 1/2"                         | 18-8 SS, ZINC PLATED |
| *50N375AWG_   | 1/2 X 3-3/4"         | 1/2"                         | 18-8 SS, ZINC PLATED |
| *50N425AWG_   | 1/2 X 4-1/4"         | 1/2"                         | 18-8 SS, ZINC PLATED |
| *50N525AWG_   | 1/2 X 5-1/4"         | 1/2"                         | 18-8 SS, ZINC PLATED |
| *50N550AWG_   | 1/2 X 5-1/2"         | 1/2"                         | 18-8 SS, ZINC PLATED |
| *50N625AWG_   | 1/2 X 6-1/4"         | 1/2"                         | 18-8 SS, ZINC PLATED |
| *50N700AWG_   | 1/2 X 7"             | 1/2"                         | 18-8 SS, ZINC PLATED |
| *50N850AWG_   | 1/2 X 8-1/2"         | 1/2"                         | 18-8 SS, ZINC PLATED |
| *50N1000AWG_  | 1/2 X 10"            | 1/2"                         | 18-8 SS, ZINC PLATED |
| *62N350AWG_   | 5/8 X 3-1/2"         | 5/8"                         | 18-8 SS, ZINC PLATED |
| *62N450AWG_   | 5/8 X 4-1/2"         | 5/8"                         | 18-8 SS, ZINC PLATED |
| *62N500AWG_   | 5/8 X 5"             | 5/8"                         | 18-8 SS, ZINC PLATED |
| *62N600AWG_   | 5/8 X 6"             | 5/8"                         | 18-8 SS, ZINC PLATED |
| *62N700AWG_   | 5/8 X 7"             | 5/8"                         | 18-8 SS, ZINC PLATED |
| *62N850AWG_   | 5/8 X 8-1/2"         | 5/8"                         | 18-8 SS, ZINC PLATED |
| *62N1000AWG_  | 5/8 X 10"            | 5/8"                         | 18-8 SS, ZINC PLATED |
| *75N425AWG_   | 3/4 X 4-1/4"         | 3/4"                         | 18-8 SS, ZINC PLATED |
| *75N475AWG_   | 3/4 X 4-3/4"         | 3/4"                         | 18-8 SS, ZINC PLATED |
| *75N550AWG_   | 3/4 X 5-1/2"         | 3/4"                         | 18-8 SS, ZINC PLATED |
| *75N625AWG_   | 3/4 X 6-1/4"         | 3/4"                         | 18-8 SS, ZINC PLATED |
| *75N700AWG_   | 3/4 X 7"             | 3/4"                         | 18-8 SS, ZINC PLATED |
| *75N850AWG_   | 3/4 X 8-1/2"         | 3/4"                         | 18-8 SS, ZINC PLATED |
| 75N1000AWG    | 3/4 X 10"            | 3/4"                         | 18-8 SS, ZINC PLATED |
| 75N1200AWG    | 3/4 X 12"            | 3/4"                         | 18-8 SS, ZINC PLATED |
| *100N600AWG_  | 1 X 6"               | 1"                           | 18-8 SS, ZINC PLATED |
| *100N900AWG_  | 1 X 9"               | 1"                           | 18-8 SS, ZINC PLATED |
| *100N1200AWG_ | 1 X 12"              | 1"                           | 18-8 SS, ZINC PLATED |