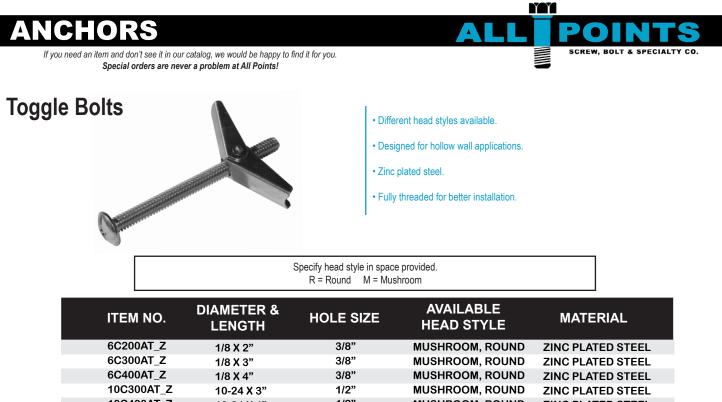

# E-Z Ancor® by ITW Buildex

ΓΥΥ

SCREW, BOLT & SPECIALTY CO.

Available in zinc diecast, or nylon.

• Single point design for easy installation.

· Easily removed.

| ITEM NO. | COLOR | USE WITH<br>SCREW SIZE | DESCRIPTION/<br>MATERIALS |
|----------|-------|------------------------|---------------------------|
| /EZP     | WHITE | #8                     | EZ - NYLON                |
| /EZZ     | MILL  | #8                     | EZ - ZINC                 |
| /EZPL    | WHITE | #6                     | EZ - NYLON                |
| /EZT     | MILL  | #8                     | EZ TOGGLE ZINC            |