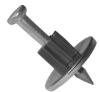

#### **Drop-In Anchors**

• Designed for solid concrete.

Name brands available.

• Materials available: zinc and stainless steel.

Don't forget the Setting Tool!

\* Please specify S for 18-8 300 Series Stainless Steel or Z for Zinc Plated Steel in the space provided

| ITEM NO.       | INTERNAL<br>THREAD      | HOLE SIZE        | LENGTH  |
|----------------|-------------------------|------------------|---------|
| *25CADI_       | 1/4-20                  | 3/8"             | 1"      |
| *37CADI_       | 3/8-16                  | 1/2"             | 1-9/16" |
| *50CADI_       | 1/2-13                  | 5/8"             | 2"      |
| *62CADI_       | 5/8-11                  | 7/8"             | 2-1/2"  |
| *75CADI_       | 3/4-10                  | 1"               | 3-1/8"  |
| DROP IN ANCHOR | SETTING TOOLS           |                  |         |
| ITEM NO.       | DESCRIPTION             |                  |         |
| /25DIT/6305    | 1/4" DROP-IN ANCHOR SET | TTING TOOL #6305 |         |
| /37ST6307      | 3/8" DROP-IN ANCHOR SET | TTING TOOL #6307 |         |
| /50ST6309      | 1/2" DROP-IN ANCHOR SET | TTING TOOL #6309 |         |
| /62ST6311      | 5/8" DROP-IN ANCHOR SET | TTING TOOL #6311 |         |
| /75ST6313      | 3/4" DROP-IN ANCHOR SET | TTING TOOL #6313 |         |