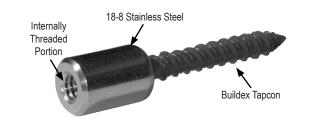

# Sammys<sup>®</sup> Shutter Parts for Concrete

SCREW, BOLT & SPECIALTY CO.

• Application: For use in concrete. Any length Tapcon<sup>®</sup> may be ordered. The stainless steel cap accepts a 1/4-20 bolt. Use a 3/16" masonry drill bit to predrill for the Tapcon<sup>®</sup>. Use a 9/16" masonry bit to countersink the 1/4-20 female portion and use the torx bit to drive the anchor.

| ITEM NO.   | SHANK DIAMETER LENGTH |
|------------|-----------------------|
| /SSS25C125 | 1/4 X 1-1/4"          |
| /SSS25C175 | 1/4 X 1-3/4"          |
| /SSS25C225 | 1/4 X 2-1/4"          |
| /SSS25C275 | 1/4 X 2-3/4"          |
| /SSS25C325 | 1/4 X 3-1/4"          |
| /SSS25C375 | 1/4 X 3-3/4"          |
| /SSS25C400 | 1/4 X 4"              |
| /SSS25C500 | 1/4 X 5"              |
| /SSS25C600 | 1/4 X 6"              |