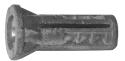

# Lag Shield Anchors Short / Long

• Designed to be used with lag screws.

Lag screws may be easily removed.

Please specify L for long or S for short in the space provided. Designed for concrete mortar or brick. Used with lags.

| ITEM NO. | ANCHOR SIZE | ANCHOR LENGTH    | HOLE SIZE | MATERIAL |
|----------|-------------|------------------|-----------|----------|
| *25NAL_  | 1/4"        | 1"S, 1-1/2"L     | 1/2"      | LEAD     |
| *31NAL_  | 5/16"       | 1-1/4"S, 1-3/4"L | 1/2"      | LEAD     |
| *37NAL_  | 3/8"        | 1-3/4"S, 2-1/2"L | 5/8"      | LEAD     |
| *50NAL_  | 1/2"        | 2"S, 3"L         | 3/4"      | LEAD     |
| *62NAL_  | 5/8"        | 2"S, 3-1/2"L     | 7/8"      | LEAD     |
| *75NAL_  | 3/4"        | 2"S, 3-1/2"L     | 1"        | LEAD     |