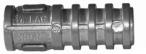

#### **Double Expansion Anchors**

Name brands available.

• Designed to be used with machine screws and bolts.

• Can be used in concrete, concrete block, brick, or steel.

| ITEM NO. | DIAMETER &<br>LENGTH | HOLE SIZE | MATERIAL |
|----------|----------------------|-----------|----------|
| 25CADEZ  | 1/4-20 X 1"          | 1/2"      | ZINC     |
| 31CADEZ  | 5/16-18 X 1-1/4"     | 5/8"      | ZINC     |
| 37CADEZ  | 3/8-16 X 2"          | 5/8"      | ZINC     |
| 50CADEZ  | 1/2-13 X 2"          | 7/8"      | ZINC     |
| 62CADEZ  | 5/8-11 X 2-1/4"      | 1"        | ZINC     |
| 75CADEZ  | 3/4-10 X 2-7/8"      | 1-1/4"    | ZINC     |

### **Single Expansion Anchors**

Name brands available.

• Use with machine screws in concrete or brick.

· Can be used in concrete, concrete block, brick, or steel.

| ITEM NO. | DIAMETER &<br>LENGTH | HOLE SIZE | MATERIAL |
|----------|----------------------|-----------|----------|
| 25CASE   | 1/4-20 X 1-5/16"     | 1/2"      | ZINC     |
| 31NCASE  | 5/16-18 X 1-1/2"     | 5/8"      | ZINC     |
| 37NCASE  | 3/8-16 X 1-1/2"      | 5/8"      | ZINC     |
| 50NCASE  | 1/2-13 X 2"          | 7/8"      | ZINC     |
| 62NCASE  | 5/8-11 X 2-5/8"      | 1"        | ZINC     |
| 75NCASE  | 3/4-10 X 2-3/4"      | 1-1/4"    | ZINC     |