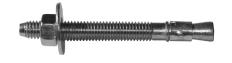

# Wedge Anchors

ΓΥΥ

We Distribute for Powers & Redhead. Other name brands available. • We also offer some sizes Hot Dipped Galvanized and 316 Stainless Steel.

• Test reports and approvals available for name brand items.

\*If applicable, please specify head style in first space provided. Specify material in second space provided. S = 18-8 300 Series Stainless Steel Z = Zinc Plated Steel

| ITEM NO.      | DIAMETER &<br>LENGTH | HOLE SIZE &<br>BOLT DIAMETER | MATERIAL<br>FINISHES |
|---------------|----------------------|------------------------------|----------------------|
| *25N175AWG_   | 1/4 X 1-3/4"         | 1/4"                         | 18-8 SS, ZINC PLATED |
| *25N225AWG_   | 1/4 X 2-1/4"         | 1/4"                         | 18-8 SS, ZINC PLATED |
| *25N325AWG_   | 1/4 X 3-1/4"         | 1/4"                         | 18-8 SS, ZINC PLATED |
| *37N225AWG_   | 3/8 X 2-1/4"         | 3/8"                         | 18-8 SS, ZINC PLATED |
| *37N275AWG_   | 3/8 X 2-3/4"         | 3/8"                         | 18-8 SS, ZINC PLATED |
| *37N300AWG_   | 3/8 X 3"             | 3/8"                         | 18-8 SS, ZINC PLATED |
| *37N375AWG_   | 3/8 X 3-3/4"         | 3/8"                         | 18-8 SS, ZINC PLATED |
| *37N500AWG_   | 3/8 X 5"             | 3/8"                         | 18-8 SS, ZINC PLATED |
| *37N650AWG_   | 3/8 X 6-1/2"         | 3/8"                         | 18-8 SS, ZINC PLATED |
| *50N275AWG_   | 1/2 X 2-3/4"         | 1/2"                         | 18-8 SS, ZINC PLATED |
| *50N375AWG_   | 1/2 X 3-3/4"         | 1/2"                         | 18-8 SS, ZINC PLATED |
| *50N425AWG_   | 1/2 X 4-1/4"         | 1/2"                         | 18-8 SS, ZINC PLATED |
| *50N525AWG_   | 1/2 X 5-1/4"         | 1/2"                         | 18-8 SS, ZINC PLATED |
| *50N550AWG_   | 1/2 X 5-1/2"         | 1/2"                         | 18-8 SS, ZINC PLATED |
| *50N625AWG_   | 1/2 X 6-1/4"         | 1/2"                         | 18-8 SS, ZINC PLATED |
| *50N700AWG_   | 1/2 X 7"             | 1/2"                         | 18-8 SS, ZINC PLATED |
| *50N850AWG_   | 1/2 X 8-1/2"         | 1/2"                         | 18-8 SS, ZINC PLATED |
| *50N1000AWG_  | 1/2 X 10"            | 1/2"                         | 18-8 SS, ZINC PLATED |
| *62N350AWG_   | 5/8 X 3-1/2"         | 5/8"                         | 18-8 SS, ZINC PLATED |
| *62N450AWG_   | 5/8 X 4-1/2"         | 5/8"                         | 18-8 SS, ZINC PLATED |
| *62N500AWG_   | 5/8 X 5"             | 5/8"                         | 18-8 SS, ZINC PLATED |
| *62N600AWG_   | 5/8 X 6"             | 5/8"                         | 18-8 SS, ZINC PLATED |
| *62N700AWG_   | 5/8 X 7"             | 5/8"                         | 18-8 SS, ZINC PLATED |
| *62N850AWG_   | 5/8 X 8-1/2"         | 5/8"                         | 18-8 SS, ZINC PLATED |
| *62N1000AWG_  | 5/8 X 10"            | 5/8"                         | 18-8 SS, ZINC PLATED |
| *75N425AWG_   | 3/4 X 4-1/4"         | 3/4"                         | 18-8 SS, ZINC PLATED |
| *75N475AWG_   | 3/4 X 4-3/4"         | 3/4"                         | 18-8 SS, ZINC PLATED |
| *75N550AWG_   | 3/4 X 5-1/2"         | 3/4"                         | 18-8 SS, ZINC PLATED |
| *75N625AWG_   | 3/4 X 6-1/4"         | 3/4"                         | 18-8 SS, ZINC PLATED |
| *75N700AWG_   | 3/4 X 7"             | 3/4"                         | 18-8 SS, ZINC PLATED |
| *75N850AWG_   | 3/4 X 8-1/2"         | 3/4"                         | 18-8 SS, ZINC PLATED |
| 75N1000AWG    | 3/4 X 10"            | 3/4"                         | 18-8 SS, ZINC PLATED |
| 75N1200AWG    | 3/4 X 12"            | 3/4"                         | 18-8 SS, ZINC PLATED |
| *100N600AWG_  | 1 X 6"               | 1"                           | 18-8 SS, ZINC PLATED |
| *100N900AWG_  | 1 X 9"               | 1"                           | 18-8 SS, ZINC PLATED |
| *100N1200AWG_ | 1 X 12"              | 1"                           | 18-8 SS, ZINC PLATED |