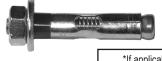

## **Sleeve Anchors**

Other name brands available.

Call for sizes not listed

ΥΥ

Painted Heads Available

Designed for Concrete Block

|             | *lf applicable, please<br>S=18-8 300 Series Sta |              | yle in first space provided.<br>Z=Zinc Plated Steel | Specify material in second space p<br>H=Hex F=Flat | rovided.<br>A=Acorn  |
|-------------|-------------------------------------------------|--------------|-----------------------------------------------------|----------------------------------------------------|----------------------|
| ITEM NO.    | DIAMETER<br>&LENGTH                             | HOLE<br>SIZE | BOLT<br>DIAMETER                                    | HEAD<br>STYLE                                      | MATERIAL<br>FINISHES |
| 25N100ASHZ  | 1/4 X 1"                                        | 1/4"         | 3/16"                                               | HEX                                                | ZINC PLATED          |
| *25N137AS   | 1/4 X 1-3/8"                                    | 1/4"         | 3/16"                                               | FLAT, HEX, ACORN NUT                               | 18-8 SS, ZINC PLATED |
| 25N175ASH   | 1/4 X 1-3/4"                                    | 1/4"         | 3/16"                                               | HEX                                                | ZINC PLATED          |
| *25N200AS   | 1/4 X 2"                                        | 1/4"         | 3/16"                                               | FLAT, HEX                                          | 18-8 SS, ZINC PLATED |
| *25N225AS   | 1/4 X 2-1/4"                                    | 1/4"         | 3/16"                                               | FLAT, HEX, ACORN NUT                               | 18-8 SS, ZINC PLATED |
| *25N300ASF  | 1/4 X 3"                                        | 1/4"         | 3/16"                                               | FLAT, HEX                                          | 18-8 SS, ZINC PLATED |
| *25N400ASFZ | 1/4 X 4"                                        | 1/4"         | 3/16"                                               | FLAT                                               | ZINC PLATED          |
| *31N150AS   | 5/16 X 1-1/2"                                   | 5/16"        | 1/4"                                                | FLAT, HEX                                          | 18-8 SS, ZINC PLATED |
| 31N175ASHZ  | 5/16 X 1-3/4"                                   | 5/16"        | 1/4"                                                | HEX                                                | ZINC PLATED          |
| *31N250AS   | 5/16 X 2-1/2"                                   | 5/16"        | 1/4"                                                | FLAT, HEX                                          | 18-8 SS, ZINC PLATED |
| 31N325ASHZ  | 5/16 X 3-1/4"                                   | 5/16"        | 1/4"                                                | HEX                                                | ZINC PLATED          |
| *37N187ASH  | 3/8 X 1-7/8"                                    | 3/8"         | 5/16"                                               | HEX                                                | 18-8 SS, ZINC PLATED |
| 37N325ASHZ  | 3/8 X 3-1/4"                                    | 3/8"         | 5/16"                                               | HEX                                                | ZINC PLATED          |
| *37N300AS   | 3/8 X 3"                                        | 3/8"         | 5/16"                                               | FLAT, HEX                                          | 18-8 SS, ZINC PLATED |
| *37N400AS   | 3/8 X 4"                                        | 3/8"         | 5/16"                                               | FLAT, HEX                                          | 18-8 SS, ZINC PLATED |
| *37N500ASF  | 3/8 X 5"                                        | 3/8"         | 5/16"                                               | FLAT                                               | 18-8 SS, ZINC PLATED |
| *37N600ASF  | 3/8 X 6"                                        | 3/8"         | 5/16"                                               | FLAT                                               | 18-8 SS, ZINC PLATED |
| *50N225ASH  | 1/2 X 2-1/4"                                    | 1/2"         | 3/8"                                                | HEX                                                | 18-8 SS, ZINC PLATED |
| *50N250ASH  | 1/2 X 2-1/2"                                    | 1/2"         | 3/8"                                                | HEX                                                | 18-8 SS, ZINC PLATED |
| *50N337ASH  | 1/2 X 3-3/8"                                    | 1/2"         | 3/8"                                                | HEX                                                | 18-8 SS, ZINC PLATED |
| *50N275ASH  | 1/2 X 2-3/4"                                    | 1/2"         | 3/8"                                                | HEX                                                | 18-8 SS, ZINC PLATED |
| *50N300ASH  | 1/2 X 3"                                        | 1/2"         | 3/8"                                                | HEX                                                | 18-8 SS, ZINC PLATED |
| 50N375ASHZ  | 1/2 X 3-3/4"                                    | 1/2"         | 3/8"                                                | HEX                                                | ZINC PLATED          |
| *50N400ASH  | 1/2 X 4"                                        | 1/2"         | 3/8"                                                | HEX                                                | 18-8 SS, ZINC PLATED |
| *50N425ASH  | 1/2 X 4-1/4"                                    | 1/2"         | 3/8"                                                | HEX                                                | 18-8 SS, ZINC PLATED |
| *50N450ASH  | 1/2 X 4-1/4<br>1/2 X 4-1/2"                     | 1/2"         | 3/8"                                                | HEX                                                | 18-8 SS, ZINC PLATED |
| 50N475ASHZ  | 1/2 X 4-3/4"                                    | 1/2"         | 3/8"                                                | HEX                                                | ZINC PLATED          |
|             | 1/2 X 4-3/4<br>1/2 X 5-3/4"                     | 1/2"         | 3/8"                                                |                                                    | ZINC PLATED          |
| 50N575ASHZ  | 1/2 X 6"                                        | 1/2"         |                                                     | HEX                                                |                      |
| *50N600ASH_ |                                                 |              | 3/8"                                                | HEX                                                | 18-8 SS, ZINC PLATED |
| *50N650ASH_ | 1/2 X 6-1/2"                                    | 1/2"         | 3/8"                                                | HEX                                                | 18-8 SS, ZINC PLATED |
| *62N225ASH_ | 5/8 X 2-1/4"                                    | 5/8"         | 1/2"                                                | HEX                                                | 18-8 SS, ZINC PLATED |
| *62N300ASH_ | 5/8 X 3"                                        | 5/8"         | 1/2"                                                | HEX                                                | 18-8 SS, ZINC PLATED |
| *62N425ASH_ | 5/8 X 4-1/4"                                    | 5/8"         | 1/2"                                                | HEX                                                | 18-8 SS, ZINC PLATED |
| 62N500ASHZ  | 5/8 X 5"                                        | 5/8"         | 1/2"                                                | HEX                                                |                      |
| *62N600ASH_ | 5/8 X 6"                                        | 5/8"         | 1/2"                                                | HEX                                                | 18-8 SS, ZINC PLATED |
| 62N850ASHZ  | 5/8 X 8-1/2"                                    | 5/8"         | 1/2"                                                | HEX                                                | ZINC PLATED          |
| *75N300ASH_ | 3/4 X 3"                                        | 3/4"         | 5/8"                                                | HEX                                                | 18-8 SS, ZINC PLATED |
| 75N325ASHZ  | 3/4 X 3-1/4"                                    | 3/4"         | 5/8"                                                | HEX                                                |                      |
| *75N350ASH_ | 3/4 X 3-1/2"                                    | 3/4"         | 5/8"                                                | HEX                                                | 18-8 SS, ZINC PLATED |
| *75N425ASH_ | 3/4 X 4-1/4"                                    | 3/4"         | 5/8"                                                | HEX                                                | 18-8 SS, ZINC PLATED |
| 75N525ASHZ  | 3/4 X 5-1/4"                                    | 3/4"         | 5/8"                                                | HEX                                                | ZINC PLATED          |
| *75N600ASH_ | 3/4 X 6"                                        | 3/4"         | 5/8"                                                | HEX                                                | 18-8 SS, ZINC PLATED |
| *75N625ASH_ | 3/4 X 6-1/4"                                    | 3/4"         | 5/8"                                                | HEX                                                | 18-8 SS, ZINC PLATED |
| 75N725ASHZ  | 3/4 X 7-1/4"                                    | 3/4"         | 5/8"                                                | HEX                                                | ZINC PLATED          |
| 75N825ASHZ  | 3/4 X 8-1/4"                                    | 3/4"         | 5/8"                                                | HEX                                                | ZINC PLATED          |
|             |                                                 |              |                                                     |                                                    |                      |