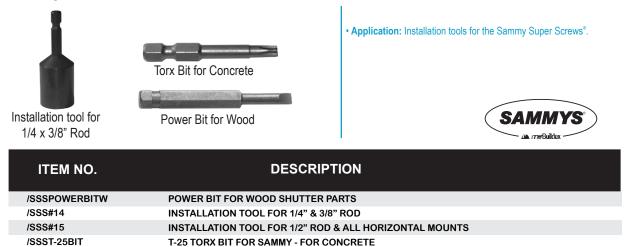

# Sammys<sup>®</sup> Shutter Parts for Concrete

SCREW, BOLT & SPECIALTY CO.

• Application: For use in concrete. Any length Tapcon<sup>®</sup> may be ordered. The stainless steel cap accepts a 1/4-20 bolt. Use a 3/16" masonry drill bit to predrill for the Tapcon<sup>®</sup>. Use a 9/16" masonry bit to countersink the 1/4-20 female portion and use the torx bit to drive the anchor.